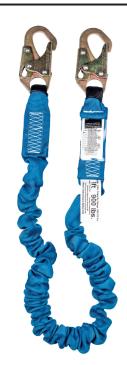

## eabures

6ft Single-leg elasticated polyester lanyard with a full-length internal energy absorber. It features steel snap hooks for harness attachment and anchorage connection.

# Materials

50mm Tubular polyester webbing Stamped steel ironwork Performance

19mm Poy shock absorber 100% Polyester thread